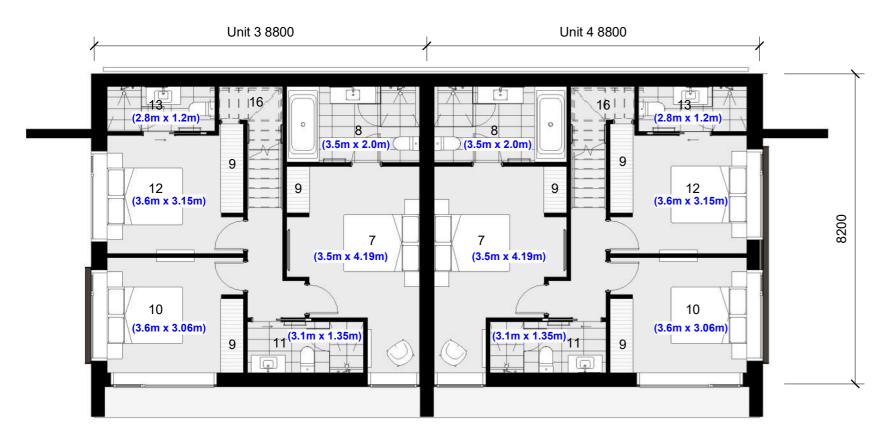

### Room Schedule

| 2  | Stairwell           |
|----|---------------------|
| 3  | Kitchen/Dining      |
| 4  | Living Room         |
| 5  | Deck                |
| 6  | Laundry/Storage     |
| 7  | Bedroom 1           |
| 8  | Bathroom 1          |
| 9  | Wardrobe            |
| 10 | Bedroom 2           |
| 11 | Bathroom 2          |
| 12 | Bedroom 3           |
| 13 | Bathroom 3          |
| 14 | Stairwell           |
| 15 | Boiler Room/Storage |
| 16 | Under Stair Storage |

Garage

Floor Area 141.1m² per Unit

Deck Area 14.4m² per Unit

Total Floor Area 155.5m² per Unit

### **Total Areas**

Total Deck Area 28.8m²

Total Floor Area 282.2m²

Total Area 311m²

These floor areas are taken from the outside face of external timber framed walls and the centreline of the intertenancy walls.

Plans subject to change without notice. Furniture and vehicle shown is representative only and does not form part of the sale contract.

Units 3 & 4 Plans