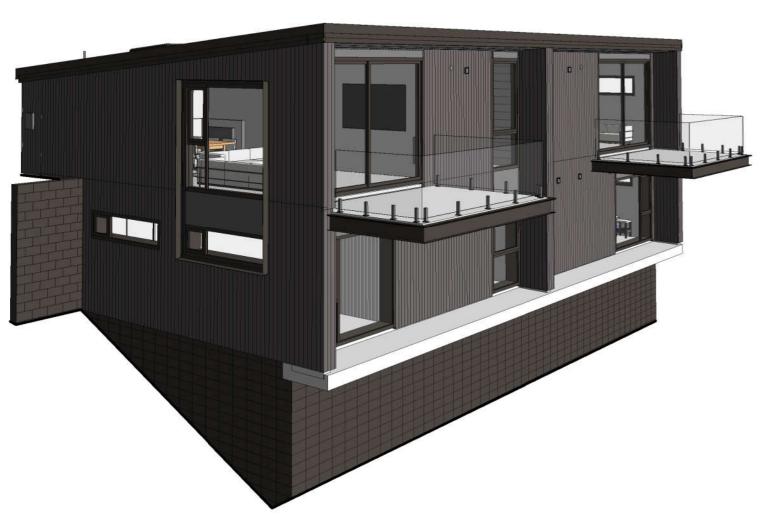

# West Elevation West Elevation

# North Elevation

**South Elevation** 

Units 3 & 4 Elevations