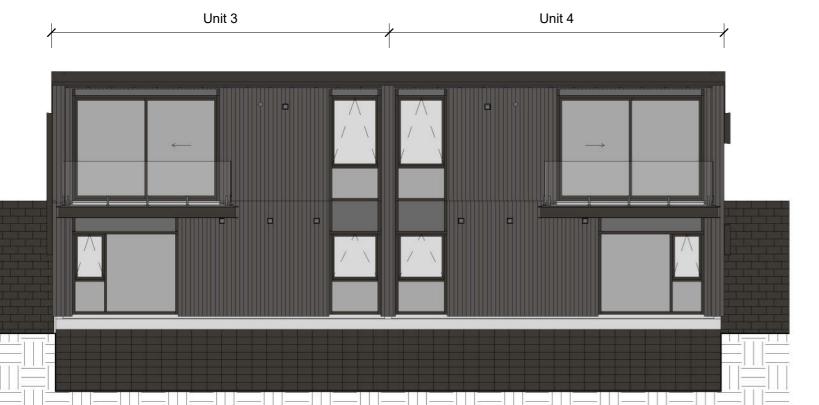

|
| 8  | Bathroom 1          |
| 9  | Wardrobe            |
| 10 | Bedroom 2           |
| 11 | Bathroom 2          |
| 12 | Bedroom 3           |
| 13 | Bathroom 3          |
| 14 | Stairwell           |
| 15 | Boiler Room/Storage |
| 16 | Under Stair Storage |

Garage

Floor Area 141.1m² per Unit

Deck Area 14.4m² per Unit

Total Floor Area 155.5m² per Unit

### **Total Areas**

Total Deck Area 28.8m²

Total Floor Area 282.2m²

Total Area 311m²

These floor areas are taken from the outside face of external timber framed walls and the centreline of the intertenancy walls.

Plans subject to change without notice. Furniture and vehicle shown is representative only and does not form part of the sale contract.



Units 3 & 4 Plans



# West Elevation West Elevation

# North Elevation



**South Elevation** 



Units 3 & 4 Elevations