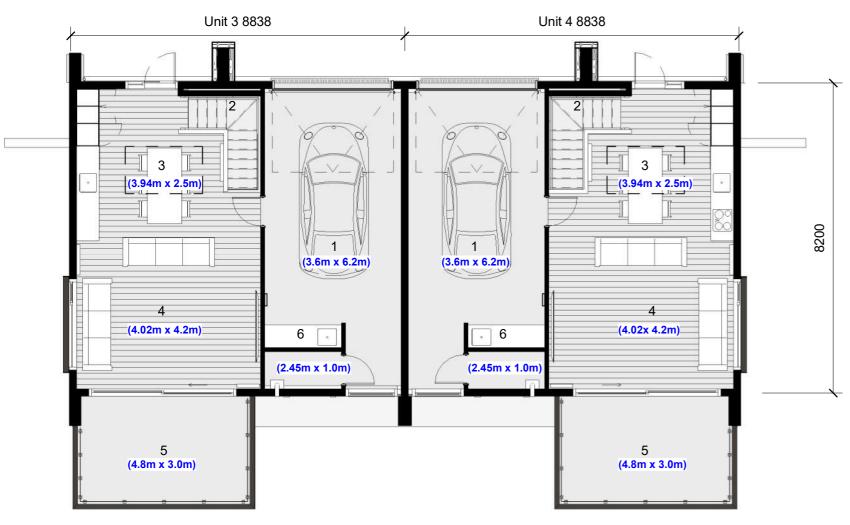

Plans subject to change without notice. Furniture and vehicle shown is representative only and does not form part of the sale contract.

Units 3 & 4 Plans

<u>Upper Level (internal dimensions)</u>

Lower Level (internal dimensions)

Garage

Floor Area 141.1m² per Unit

Deck Area 14.4m² per Unit

Total Floor Area 155.5m² per Unit