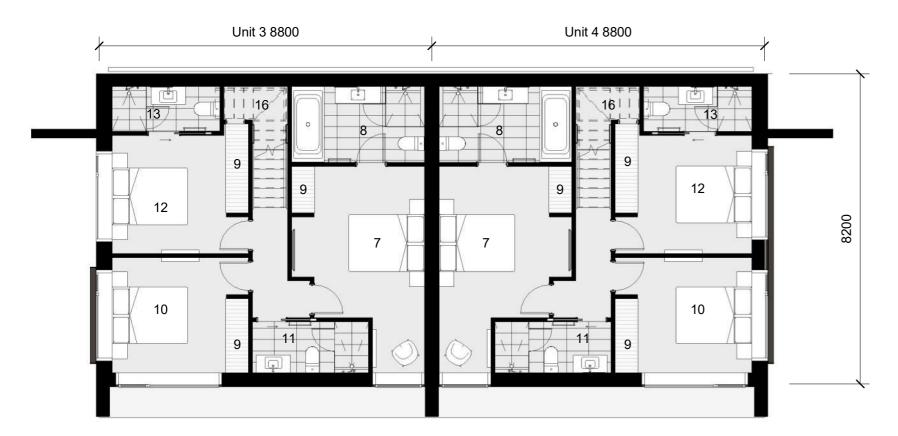

## **Lower Level**

### Room Schedule

|   | Garage              |
|---|---------------------|
| 2 | Stairwell           |
| 3 | Kitchen/Dining      |
| 4 | Living Room         |
| 5 | Deck                |
| 6 | Laundry/Storage     |
| 7 | Bedroom 1           |
| 8 | Bathroom 1          |
| 9 | Wardrobe            |
| 0 | Bedroom 2           |
| 1 | Bathroom 2          |
| 2 | Bedroom 3           |
| 3 | Bathroom 3          |
| 4 | Stairwell           |
| 5 | Boiler Room/Storage |
| 6 | Under Stair Storage |

Floor Area 141.1m² per Unit

Deck Area 14.4m² per Unit

Total Floor Area 155.5m² per Unit

### **Total Areas**

Total Deck Area 28.8m²

Total Floor Area 282.2m²

Total Area 311m²

These floor areas are taken from the outside face of external timber framed walls and the centreline of the intertenancy walls.