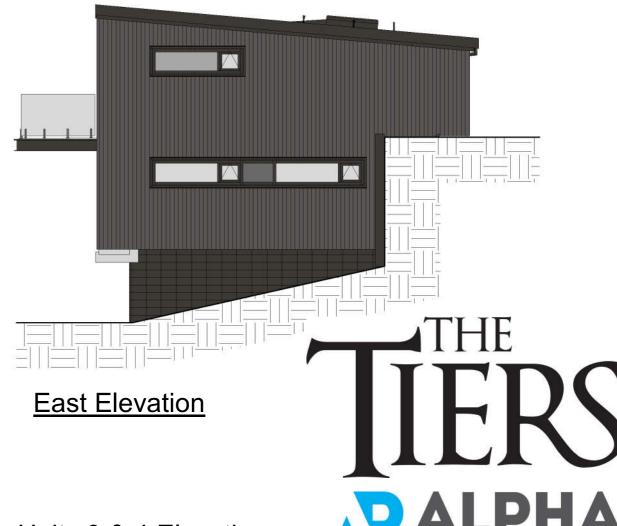

1          |
| 9  | Wardrobe            |
| 10 | Bedroom 2           |
| 11 | Bathroom 2          |
| 12 | Bedroom 3           |
| 13 | Bathroom 3          |
| 14 | Stairwell           |
| 15 | Boiler Room/Storage |
| 16 | Under Stair Storage |

Garage

Floor Area 141.1m² per Unit

Deck Area 14.4m² per Unit

Total Floor Area 155.5m² per Unit

### **Total Areas**

Total Deck Area 28.8m²

Total Floor Area 282.2m²

Total Area 311m²

These floor areas are taken from the outside face of external timber framed walls and the centreline of the intertenancy walls.

Plans subject to change without notice. Furniture and vehicle shown is representative only and does not form part of the sale contract.



Units 3 & 4 Plans



# West Elevation West Elevation

# North Elevation



**South Elevation** 



Units 3 & 4 Elevations