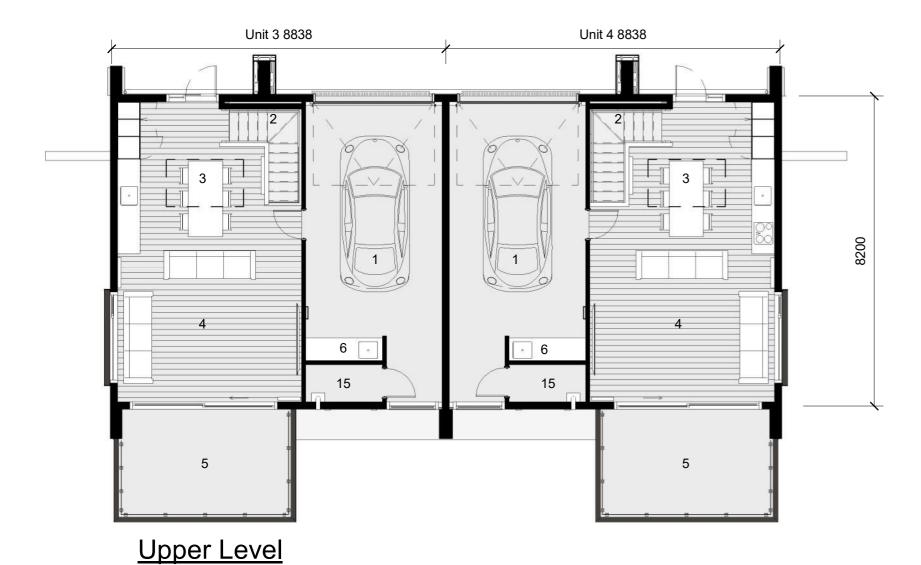

## **Lower Level**

### Room Schedule

|   | Garage              |
|---|---------------------|
| 2 | Stairwell           |
| 3 | Kitchen/Dining      |
| 4 | Living Room         |
| 5 | Deck                |
| 6 | Laundry/Storage     |
| 7 | Bedroom 1           |
| 8 | Bathroom 1          |
| 9 | Wardrobe            |
| 0 | Bedroom 2           |
| 1 | Bathroom 2          |
| 2 | Bedroom 3           |
| 3 | Bathroom 3          |
| 4 | Stairwell           |
| 5 | Boiler Room/Storage |
| 6 | Under Stair Storage |

Floor Area 141.1m² per Unit

Deck Area 14.4m² per Unit

Total Floor Area 155.5m² per Unit

### **Total Areas**

Total Deck Area 28.8m²

Total Floor Area 282.2m²

Total Area 311m²

These floor areas are taken from the outside face of external timber framed walls and the centreline of the intertenancy walls.

Plans subject to change without notice. Furniture and vehicle shown is representative only and does not form part of the sale contract.

Units 3 & 4 Plans

<u>Upper Level (internal dimensions)</u>

Lower Level (internal dimensions)